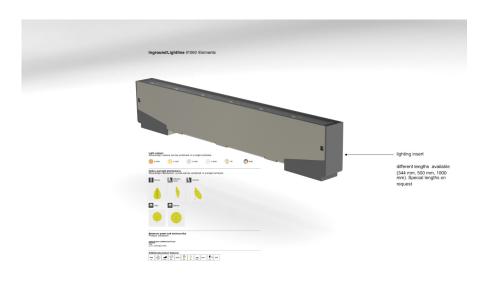

the instalighting 1060 is a super slim recessed floor luminaire.

Due to its small dimensions of only 28.5 mm width, it is almost invisible when installed and therefore does not disturb the architecture it is meant to illuminate. Specially developed micro-reflectors allow precise, powerful light control with high visual comfort thanks to optimum glare control. In this way, light is directed to where it is needed, thus also preventing light pollution. The luminaire can be supplied in all conceivable light colours

They are available in standard sizes of 344mm, 500mm, 1.000mm, but special lengths are also possible. Minimally visible housing parts make the luminaire inconspicuous in daylight

Flush installation for perfect integration into the surroundings

Weatherproof and UV-resistant materials guarantee color stability for the entire service life

Extremely stable installation frame, can withstand wheeled vehicles

High quality look due to construction without screws in the visible area

Maintenance-free and safe from vandalism thanks to impact-resistant full grouting

Snap-In-technology of the light inserts for fast assembly without tools

LIT Lighting Design Awards

Farmani Group