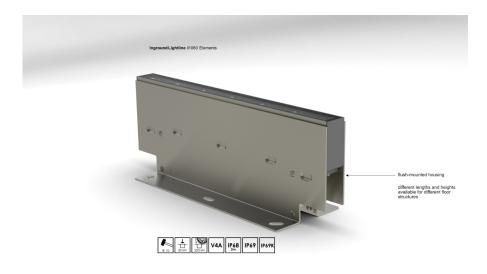

the instalighting 1060 is a super slim recessed floor luminaire.

Due to its small dimensions of only 28.5 mm width, it is almost invisible when installed and therefore does not disturb the architecture it is meant to illuminate. Specially developed micro-reflectors allow precise, powerful light control with high visual comfort thanks to optimum glare control. In this way, light is directed to where it is needed, thus also preventing light pollution. The luminaire can be supplied in all conceivable light colours

They are available in standard sizes of 344mm, 500mm, 1.000mm, but special lengths are also possible. Minimally visible housing parts make the luminaire inconspicuous in daylight

Flush installation for perfect integration into the surroundings

Weatherproof and UV-resistant materials guarantee color stability for the entire service life

Extremely stable installation frame, can withstand wheeled vehicles

High quality look due to construction without screws in the visible area

Maintenance-free and safe from vandalism thanks to impact-resistant full grouting

Snap-In-technology of the light inserts for fast assembly without tools

LIT Lighting Design Awards

Farmani Group