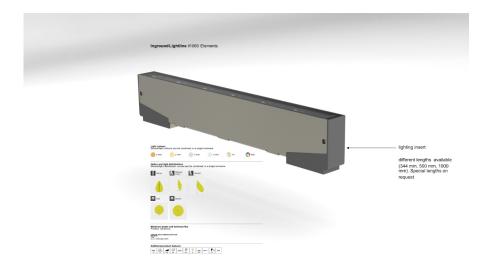

the instalighting 1060 is a super slim recessed floor luminaire.

Due to its small dimensions of only 28.5 mm width, it is almost invisible when installed and therefore does not disturb the architecture it is meant to illuminate. Specially developed micro-reflectors allow precise, powerful light control with high visual comfort thanks to optimum glare control. In this way, light is directed to where it is needed, thus also preventing light pollution. The luminaire can be supplied in all conceivable light colours

They are available in standard sizes of 344mm, 500mm, 1.000mm, but special lengths are also possible. Minimally visible housing parts make the luminaire inconspicuous in daylight

Flush installation for perfect integration into the surroundings

Weatherproof and UV-resistant materials guarantee color stability for the entire service life

Extremely stable installation frame, can withstand wheeled vehicles

High quality look due to construction without screws in the visible area

Maintenance-free and safe from vandalism thanks to impact-resistant full grouting

Snap-In-technology of the light inserts for fast assembly without tools

LIT Lighting Design Awards

Farmani Group