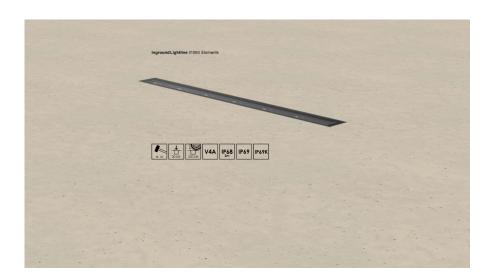

the instalighting 1060 is a super slim recessed floor luminaire.

Due to its small dimensions of only 28.5 mm width, it is almost invisible when installed and therefore does not disturb the architecture it is meant to illuminate. Specially developed micro-reflectors allow precise, powerful light control with high visual comfort thanks to optimum glare control. In this way, light is directed to where it is needed, thus also preventing light pollution. The luminaire can be supplied in all conceivable light colours

They are available in standard sizes of 344mm, 500mm, 1.000mm, but special lengths are also possible. Minimally visible housing parts make the luminaire inconspicuous in daylight

Flush installation for perfect integration into the surroundings